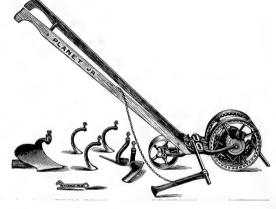

OVED FURROWER AND MARKER



Marks and Furrows at the same time, adjustable to mark any width or depth. The wearing part of the runners are chilled iron, the wings are steel and the frame is oak; it is a labor saver.

Price No. 1, makes 3 furrows at once, \$10.50. Price No. 2, makes 2 furrows at once, \$9.50.

## "PLANET JR." No. 4



Hill and Drill Seeder

Wheel Hoe

Cultivator and Plow

Hopper holds two and one half quarts seed.

Price complete - - \$11.00

As a seeder only - \$9.00

## "PLANET JR." Combined Drill, Wheel Hoe, Cultivator and Plow

A perfect seed sower, and the attachments are capable of making more combinations than we have space to describe, and each one works perfectly.

#### PRICE

No. 1. Combined Machine as shown, \$9.50 No. 2. Plain Drill without attachments, \$7.50





PLANET JR.

No. 25

Combined Hill and Drill Seeder, Double Wheel Hoe, Cultivator and Plow. Hopper holds two and one half quarts. Substantial and accurate, two good machines in one. Price \$13.50.

PLANET JR. No. 17. SINGLE WHEEL HOE.

Consists of one pair 6 in. hoes, three cultivator teeth, one garden plow. Price \$5.00.



With this machine one man can do more and better work than six with ordinary hoes. Capable of almost an endless variety of changes.

We also sell this with only the long hoes (which are shown attached in cut) and without leaf guards; this we call the Plain Double Wheel Hoe.

No. 13, Price \$4.75

No. 11.—Higher Wheel, more attachments, Complete \$9.00

No. 14.—Double Wheel Disc Hoe, Cultivator and Plow, Complete, \$8.00

#### No. 8 "Planet Jr." All Steel Horse Hoe a